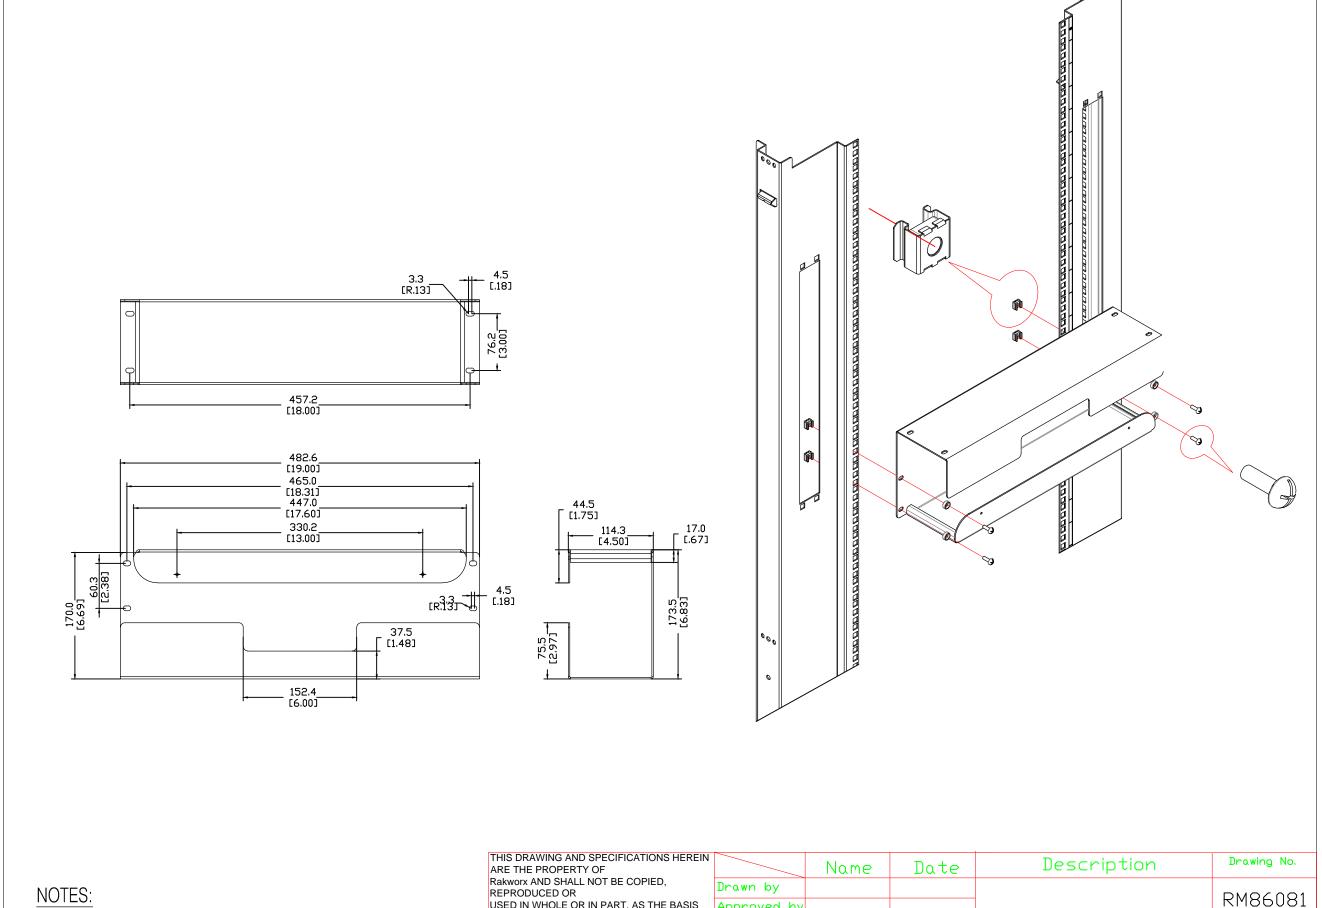

- 1. WEIGHT OF ONE UNIT IS 4.0 kg.
- 2. EACH SKU OF RM84002 INCLUDES (8) M6x16 SCREWS, (8) M6 CUP WASHERS.

THIS DRAWING AND SPECIFICATIONS HEREIN ARE THE PROPERTY OF RAKWORX AND SHALL NOT BE COPIED, REPRODUCED OR USED IN WHOLE OR IN PART, AS THE BASIS FOR THE MANUFACTURE OR SALE OF ITEMS WITHOUT WRITTEN PERMISSION FROM RAKWORX. THIS DRAWING IS BASED UPON LATEST AVAILABLE INFORMATION AND IS SUBJECT TO CHANGE WITHOUT NOTICE.